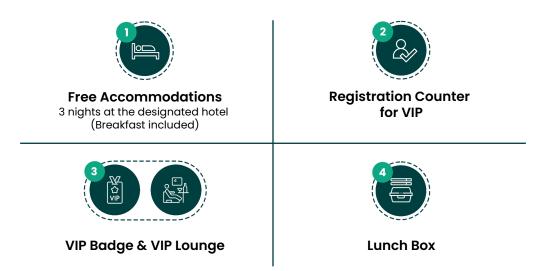

## **Benefits**

#### Terms and conditions;

- A copy of Hosted Buyer's passport and flight ticket should be submitted to the organiser for the hotel reservation
- Hotel reservation will be made by the organiser
- Hotel change by the Hosted Buyer is <u>NOT</u> allowed
- If the hosted buyer fails to complete commitments above, the hotel fee will be charged to the hosted buyer
- Other personal expenses such as early or late check-in, extended nights and hotel mini-bar are not covered by the organiser